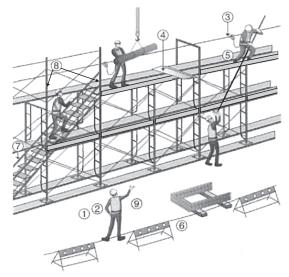

## II-11. Assembling and dismantling framework scaffolding

- 1. Has an operations chief or operations leader been appointed?
- 2. Has a signalman been appointed for the lifting and lowering of materials?
- 3. Is there a lifeline?
  Are you using a safety belt?
- 4. Are any materials on the scaffolding unstable?
- 5. Do you avoid throwing materials down from the scaffolding?
- 6. Have barricades and Do Not Enter signs been put in place?
- 7. Have vertical access facilities been installed for each level?
- 8. Is the interval between lifeline posts no more than 10 m?
- 9. Do workers have the necessary licenses?